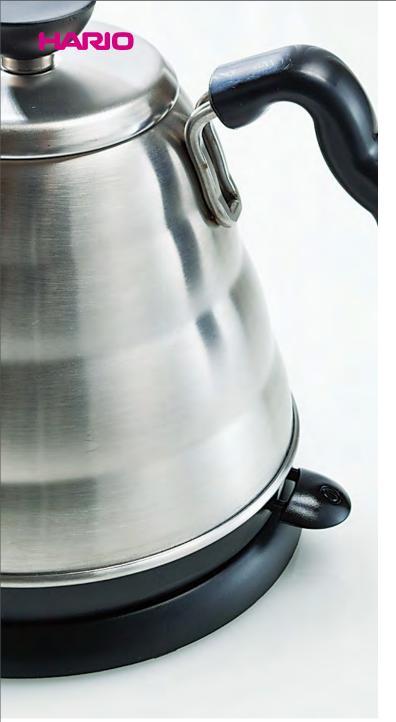

EVKB-80HSV Maximum capacity : 800ml/27oz Minimum capacity : 150ml/5oz Lid • Body/Stainless Steel Knob of lid • Handle • Base plates electric /Polypropylene