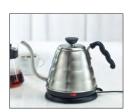

## V60 COFFEE DRIP ELECTRIC POWER KETTLE · Buono

- Easy to operate. One flip of the switch to boil water.
  "Automatic Power Off" feature automatically
- Automatic Power Off" feature automatically switches the Kettle off when water is boiled.
  "Boil-dry Protection" feature automatically cuts off power in the event of accidentally turning on an empty kettle.
  Cord-less kettle can be detached from any angle, 360° all around. Easy to carry and pour.
- 5. Power cord may be stored under the bottom of power plate.

EVKB-80HSV Maximum capacity : 800ml/27oz Minimum capacity : 150ml/5oz Lid • Body/Stainless Steel Knob of lid • Handle • Base plates electric /Polypropylene