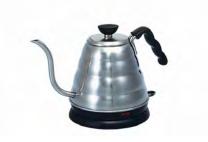

## V60 COFFEE DRIP ELECTRIC POWER KETTLE · Buono

- Easy to operate. One flip of the switch to boil water.
  "Automatic Power Off" feature automatically
- Automatic Power Off" feature automatically switches the Kettle off when water is boiled.
  "Boil-dry Protection" feature automatically cuts off power in the event of accidentally turning on an empty kettle.
  Cord-less kettle can be detached from any angle, 360° all around. Easy to carry and pour.
- 5. Power cord may be stored under the bottom of power plate.

EVKB-80HSV Maximum capacity : 800ml/27oz Minimum capacity : 150ml/5oz Lid • Body/Stainless Steel Knob of lid • Handle • Base plates electric /Polypropylene