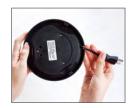

## V60 COFFEE DRIP ELECTRIC POWER KETTLE · Buono

- Easy to operate. One flip of the switch to boil water.
  "Automatic Power Off" feature automatically
- Automatic Power Off" feature automatically switches the Kettle off when water is boiled.
  "Boil-dry Protection" feature automatically cuts off power in the event of accidentally turning on an empty kettle.
  Cord-less kettle can be detached from any angle, 360° all around. Easy to carry and pour.
- 5. Power cord may be stored under the bottom of power plate.