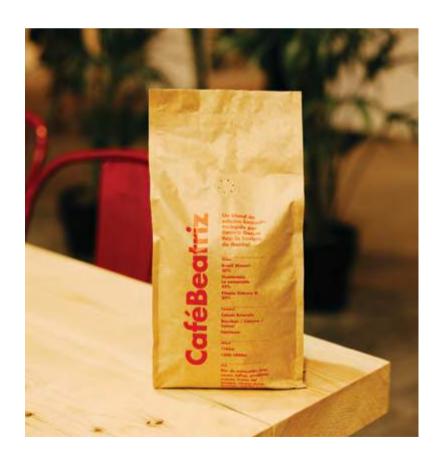

COFFEE

L 11.5 L

Beatriz García Rey, Iberital's barista joined us in presenting the Expression Pro at Hostelco 2016.

CaféBeatriz is the limited edition blend, chosen by Beatriz García, which was served during the machines demonstration.