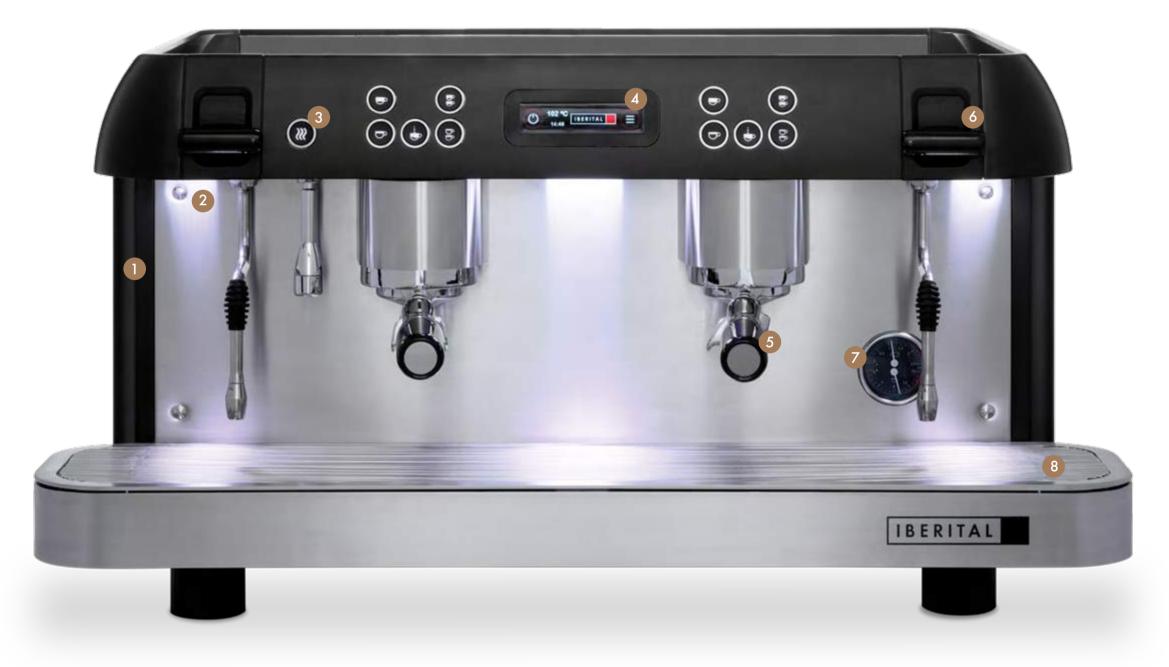

## Display

New easy-to-use TFT color touchscreen.

## Filter holder

New, more ergonomic filter holders.

## **Lever steam**

New steam levers with improved ergonomy and redesigned steam wands.

## Gauge

New, elegantly designed gauge. Improved visibility for checking pressure which allows for extraordinary steaming.

## **Drip tray**

Bigger means increased comfort and greater freedom of movement.

## Backlit led lights front panel

Stainless steel front panel with backlit work space.

## **Touch pads**

New flat screen touchpads, soft to the touch.

12

CREATED FOR THE EXPERIENCED BARISTA