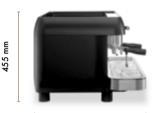

6.

CaféBeatriz is the limited edition blend, chosen by Beatriz García, which was served during the machines demonstration.

16 17



# The most advanced technology to extract the best coffee

### TECHNICAL SPECIFICATIONS

### **Boiler capacity:**

2GR: coffee 3L | steam 8.4L · 3GR: coffee 4L | steam 11.5L

### Heating element:

2GR & 3GR: coffee 1,000W | steam 3,000W

Front panel can be removed enabling easy access inside the machine.

Boiler drain tap located in center of drip tray.

Contactor 25A and static relay built-in.

Lever steam valves.

Anti-splash hot water outlet.

Automatic boiler fill.

Heating element protector device.

Internal motor and pump.

## Weight:

2GR: 64Kg · 3GR: 84Kg

**Note:** In High Cup version, machine height is 485mm, both 2G and 3G models.

## DIMENSIONS



602 mm



845 mm



1016 mm

## A 360° coffee experience

The Expression Pro is a precision tool for handling complex coffee blends and extracting the most delicate notes. It is designed to be an inspirational and superior machine.