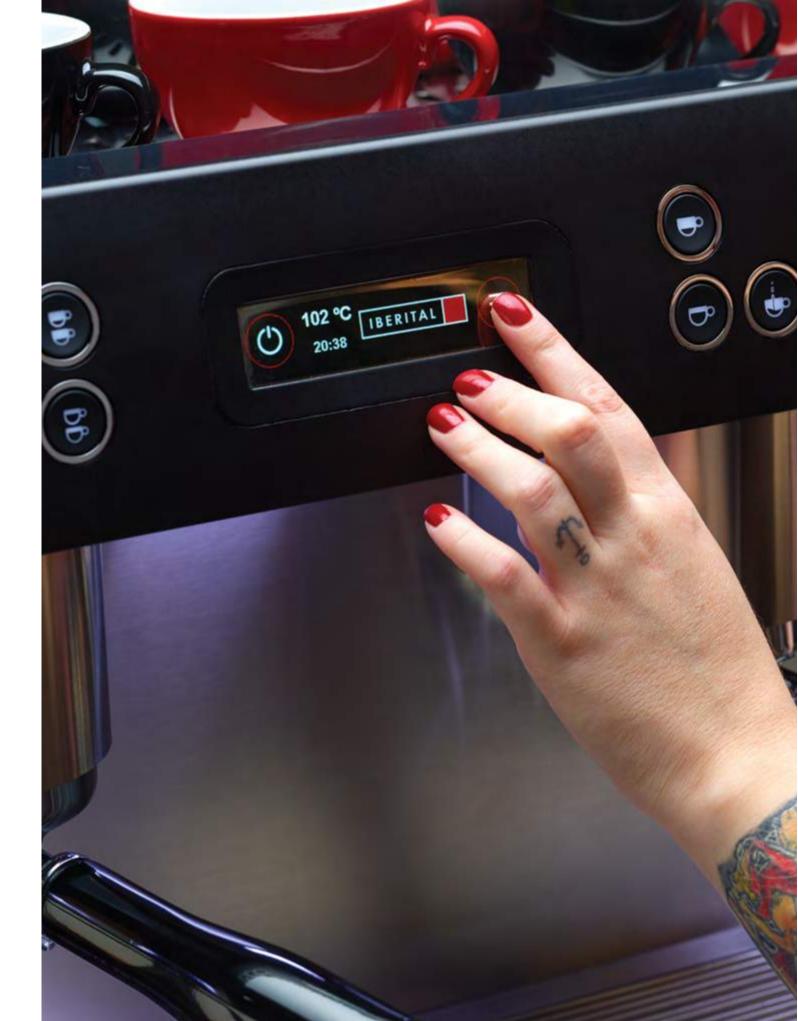

## Touch. Play. Enjoy

The Expression Pro has multiple functions and programmes accessible from the touchscreen, allowing you to accurately control and automate the extraction parameters based on your criteria and objectives.

## FEATURED FUNCTIONS

Colour touchscreen with intuitive menu and access to multiple programmes and functions.

Log the number of coffees made per dose.

Programme the coffee dose, either in millilitres or timed..