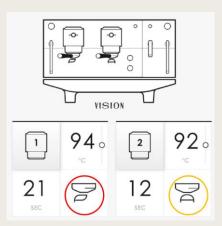

## With VISION App the Barista can set and control all machine parameters directly from the tablet \*:

- Groups and steam temperature
- Dose Regulation
- Pre Infusion Regulation
- Brewing profiling (optional)
- Coffee statistic
- Hot water temperature and dose in ML (4 programs available)
- Save and share recipes with other VISION users
- Maintenance warning and alarms (timeouts)