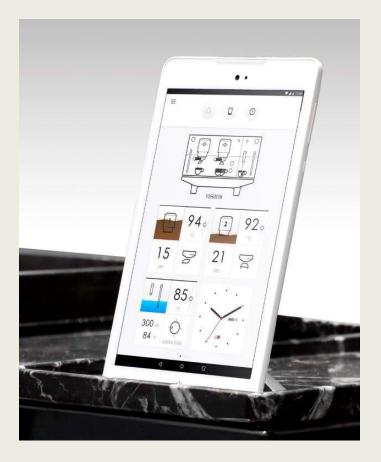

## **VISION App**

## With VISION App the Barista can set and control all machine parameters directly from the tablet \*:

- Groups and steam temperature
- Dose Regulation
- Pre Infusion Regulation
- Brewing profiling (optional)
- Coffee statistic
- Hot water temperature and dose in ML (4 programs available)
- Save and share recipes with other VISION users
- Maintenance warning and alarms (timeouts)