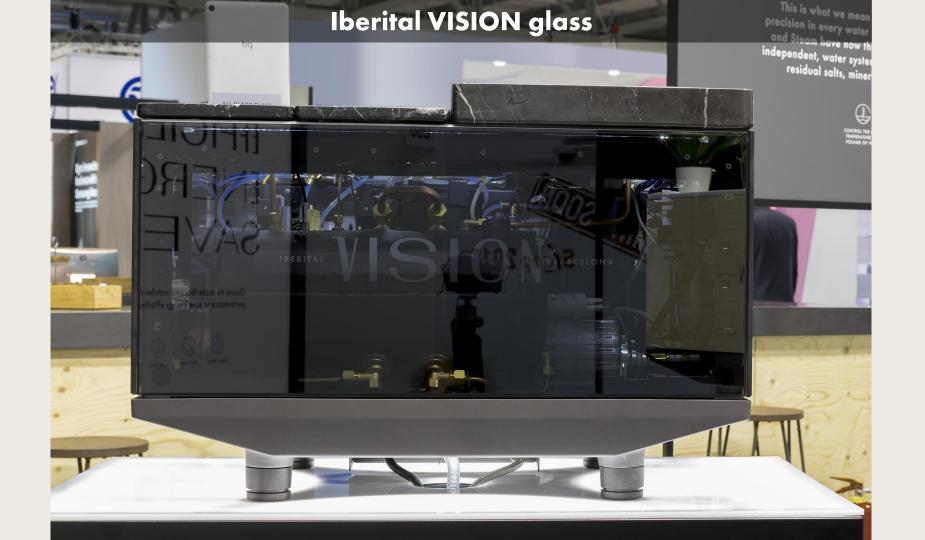

#### INDEPENDENT WATER CIRCUITS

Water for infusions is always served with fresh water. Control the temperature and the amount

#### 200 ml of pure water at 95º

This is what we mean when we promise precision in every water delivery

Coffee, Tea and Steam have now their own, completely independent, water systems and pipes. This way, the water used in each delivery is always served in its best quality, without any residual salt, mineral or alkalinity.

CONTROL THE TEMPERATURE AND THE AMOUNT OF WATER IN EVERY DELIVERY

SET UP TO 4 DIFFERENT DELIVERY PROGRAMMES