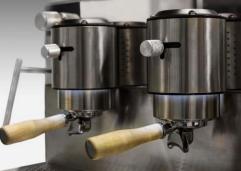

#### Independent big steam boiler with smart control & cool wand

Capacity

• Large steam boiler capacity: 14 liter (2G version), 20 liter (3G), 6 liter (1G)

Ergonomics

- Cool touch steam wand with customizable tip
- Steam tap with cool metal knob with ¼ turn for steam

Smart control

- PID Temperature control
- Smart electronic control of heating and water replenishment
- Boiler water renewal automatic programmable cycles