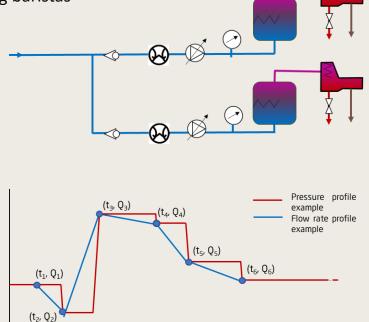

#### INDEPENDENT MULTIBOILER SYSTEM

A perfect thermal stability in every service. Program different brewing profiles and water flow rates.

#### Brewing profiling option

Precise flow and pressure control for the more demanding baristas

#### Hydraulics

 Independent pump for each group, with electronically controlled stepper motor.
Electronic pressure detector + volumetric counter

#### Smart control

• Flow & pressure programmable profiles