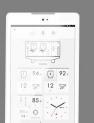

#### FULLY CONNECTED MACHINE

With Iberital Connect, Big Data will be your new best friend. Use the tablet included with your VISION.

## With VISION App the Barista can set and control all machine parameters directly from the tablet \*:

- Groups and steam temperature
- Dose Regulation
- Pre Infusion Regulation
- Brewing profiling (optional)
- Coffee statistic
- Hot water temperature and dose in ML (4 programs available)
- Save and share recipes with other VISION users
- Maintenance warning and alarms (timeouts)