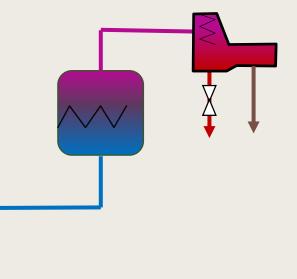

#### INDEPENDENT WATER CIRCUITS

Water for infusions is always served with fresh water. Control the temperature and the amount

#### 200 ml of pure water at 95º

This is what we mean when we promise precision in every water delivery

Coffee, Tea and Steam have now their own, completely independent, water systems and pipes. This way, the water used in each delivery is always served in its best quality, without any residual salt, mineral or alkalinity.