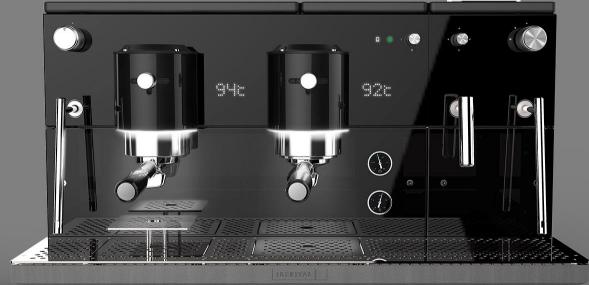

#### INDEPENDENT MULTIBOILER SYSTEM

A perfect thermal stability in every service. Program different brewing profiles and water flow rates.

#### DESIGNED FOR A NEW ERA

High tech, high touch. A beautiful machine with the finest technology.

INDEPENDENT MULTIBOILER SYSTEM

A boiler for each group

A programmable temperature for each boiler

NEW DESIGN:

#### Independent big steam boiler with smart control & cool wand

Capacity

• Large steam boiler capacity: 14 liter (2G version), 20 liter (3G), 6 liter (1G)

Ergonomics

- Cool touch steam wand with customizable tip
- Steam tap with cool metal knob with ¼ turn for steam