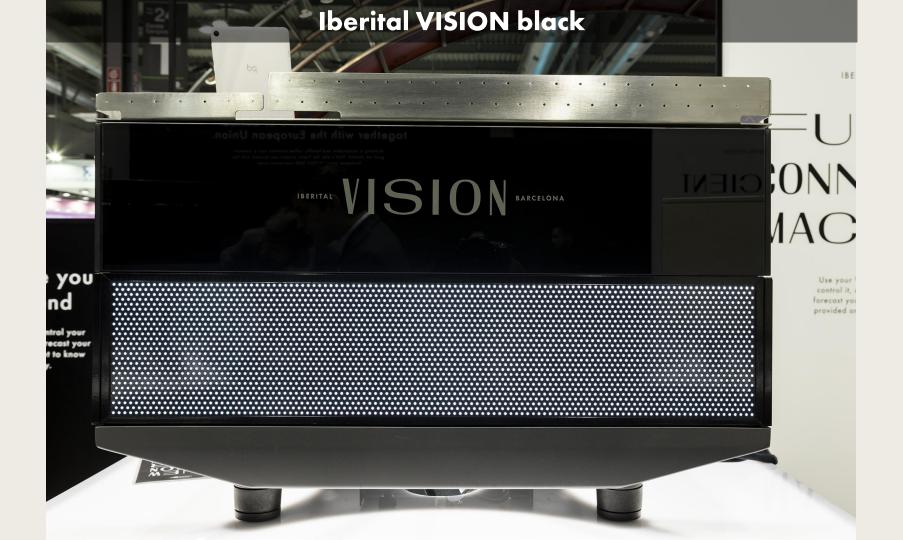

ups and steam temperature
- Dose Regulation
- Pre Infusion Regulation
- Brewing profiling (optional)
- Coffee statistic
- Hot water temperature and dose in ML (4 programs available)
- Save and share recipes with other VISION users
- Maintenance warning and alarms (timeouts)

\*Tablet is delivered as Standard with your VISION



DESIGNED FOR A NEW ERA

Portafilters detector

#### Cup elevation plate





Easy pump regulation with external screw





DESIGNED FOR A NEW ERA

#### Secret tool hideaway



#### **Finest materials**







## VISION VERSIONS









### Iberital VISION barista

1

0

IBERITAL

Improving together with

> a sustainable shared. That

European U

IBERITAL VISION

## EFFICIE ENEF SAVA

A LE - P

Choose the model

READ HODE ECO HODE SUE



## Iberital VISION black





#### Designer Andreu Carulla



#### Awards



Nominee 2018

Delta Plata 2016



2016

reddot award 2015 best of the best

Reddot Award 2015

INTERIORS FROM SPAIN Designer of the month 2015 CHOICE 2013

European Consumer Choice 2013



Delta Selection 2012 Best Spanish Designer 2012

E L L E Deco